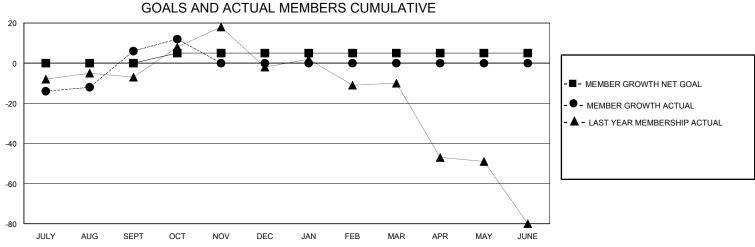

## District 2 A2

GMT: LOCATION TEXAS GMT CA

| Clubs         |               |             |               | Members               |                       |                         |                                                    |  |
|---------------|---------------|-------------|---------------|-----------------------|-----------------------|-------------------------|----------------------------------------------------|--|
|               | RESULTS FOR   | R 2023-2024 |               | RESULTS FOR 2023-2024 |                       |                         |                                                    |  |
| QUARTER       | NEW CLUB GOAL | NEW CLUBS   | DROPPED CLUBS | QUARTER MEMB          | ER GROWTH NET<br>GOAL | MEMBER GROWTH<br>ACTUAL | DROPPED<br>MEMBERS ACTUAL<br>(including transfers) |  |
| JULY/AUG/SEPT | 0             | 1           | 1             | JULY/AUG/SEPT         | 0                     | 64                      | 47                                                 |  |
| OCT/NOV/DEC   | 1             | 0           | 0             | OCT/NOV/DEC           | 5                     | 12                      | 4                                                  |  |
| JAN/FEB/MAR   | 0             | 0           | 0             | JAN/FEB/MAR           | 0                     | 0                       | 0                                                  |  |
| APR/MAY/JUNE  | 0             | 0           | 0             | APR/MAY/JUNE          | 0                     | 0                       | 0                                                  |  |