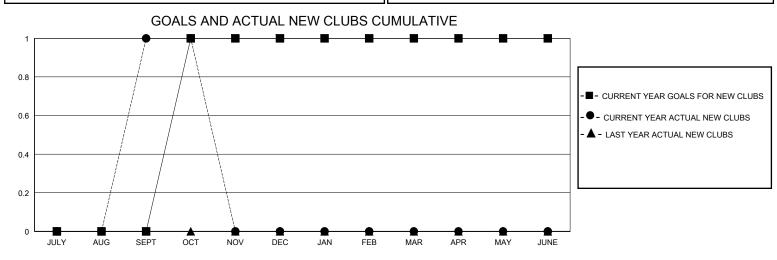

## District 2 A2

GMT: LOCATION TEXAS GMT CA

| Clubs         |               |             |               | Members               |                       |                         |                                                    |  |
|---------------|---------------|-------------|---------------|-----------------------|-----------------------|-------------------------|----------------------------------------------------|--|
|               | RESULTS FOR   | R 2023-2024 |               | RESULTS FOR 2023-2024 |                       |                         |                                                    |  |
| QUARTER       | NEW CLUB GOAL | NEW CLUBS   | DROPPED CLUBS | QUARTER MEMB          | ER GROWTH NET<br>GOAL | MEMBER GROWTH<br>ACTUAL | DROPPED<br>MEMBERS ACTUAL<br>(including transfers) |  |
| JULY/AUG/SEPT | 0             | 1           | 1             | JULY/AUG/SEPT         | 0                     | 64                      | 47                                                 |  |
| OCT/NOV/DEC   | 1             | 0           | 0             | OCT/NOV/DEC           | 5                     | 12                      | 4                                                  |  |
| JAN/FEB/MAR   | 0             | 0           | 0             | JAN/FEB/MAR           | 0                     | 0                       | 0                                                  |  |
| APR/MAY/JUNE  | 0             | 0           | 0             | APR/MAY/JUNE          | 0                     | 0                       | 0                                                  |  |